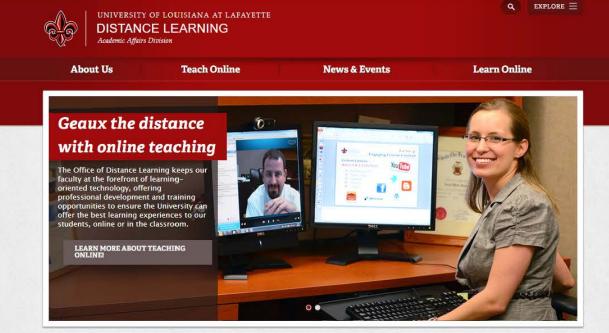

#### February 11th, 2019 Professional Development Webinars Planned Through Spring Semester

The Office of Distance Learning will offer a number of professional development webinars during the Spring semester... Read More  $\rightarrow$ 